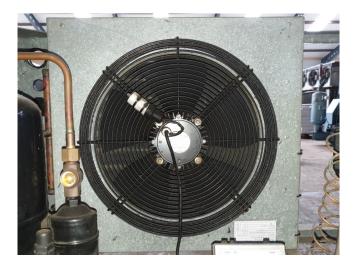

#### Used Copeland ZS30K4E-TFD-551

Used Copeland condensing unit containing the following elements: Copeland ZS30K4E-TFD-551 compressor with liquid receiver 13 ltr. Helpman TC 4-1-A evaporator with 1 FMV fan.