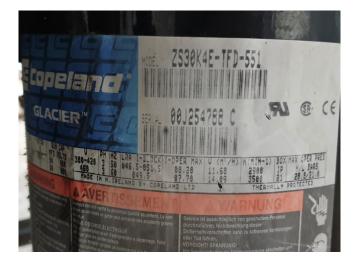

## Copeland ZS30K4E-TFD-551

### **Specifications**

| Brand                    | Copeland         |
|--------------------------|------------------|
| Туре                     | ZS30K4E-TFD-551  |
| Refrigerant              | Freon            |
| Refrigerant type         | R507             |
| kW at 0ºC/+40ºC          | 10,8             |
| kW at -5ºC/+40ºC         | 9,11             |
| kW at -10ºC/+40ºC        | 7,66             |
| kW at -20ºC/+40ºC        | 5,27             |
| kW at -30ºC/+40ºC        | 3,48             |
| kW at -40ºC/+40ºC        | 2,19             |
| On steel base frame      | ✓                |
| Pressure safety switches | ✓                |
| Hp/Lp/Op                 |                  |
| Liquid receiver          | ✓                |
| Liquid receiver ltr.     | 13               |
| Liquid line filter drier | ✓                |
| Weight in kg.            | 149              |
| Condensing Unit          | 1                |
| Sizes                    | 1500x700x1000 mm |
| Stock                    | 1                |
|                          |                  |