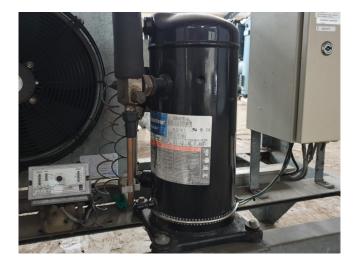

#### Used Copeland ZS30K4E-TFD-551

Used Copeland condensing unit containing the following elements: Copeland ZS30K4E-TFD-551 compressor with liquid receiver 13 ltr. Helpman TC 4-1-A evaporator with 1 FMV fan.