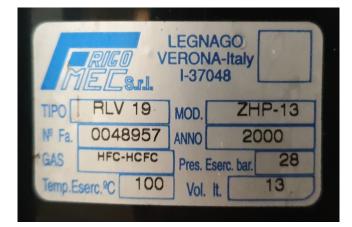

### **Specifications**

| Brand                    | Copeland         |
|--------------------------|------------------|
| Туре                     | ZS30K4E-TFD-551  |
| Refrigerant              | Freon            |
| Refrigerant type         | R507             |
| kW at 0ºC/+40ºC          | 10,8             |
| kW at -5ºC/+40ºC         | 9,11             |
| kW at -10ºC/+40ºC        | 7,66             |
| kW at -20ºC/+40ºC        | 5,27             |
| kW at -30ºC/+40ºC        | 3,48             |
| kW at -40ºC/+40ºC        | 2,19             |
| On steel base frame      | ✓                |
| Pressure safety switches | ✓                |
| Hp/Lp/Op                 |                  |
| Liquid receiver          | ✓                |
| Liquid receiver ltr.     | 13               |
| Liquid line filter drier | ✓                |
| Weight in kg.            | 149              |
| Condensing Unit          | 1                |
| Sizes                    | 1500x700x1000 mm |
| Stock                    | 1                |
|                          |                  |

#### Used Copeland ZS30K4E-TFD-551

Used Copeland condensing unit containing the following elements: Copeland ZS30K4E-TFD-551 compressor with liquid receiver 13 ltr. Helpman TC 4-1-A evaporator with 1 FMV fan.