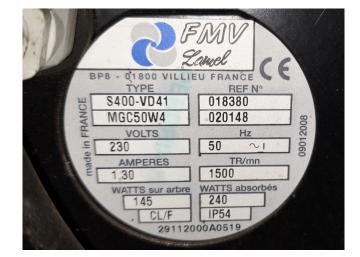

#### Used Copeland ZS30K4E-TFD-551

Used Copeland condensing unit containing the following elements: Copeland ZS30K4E-TFD-551 compressor with liquid receiver 13 ltr. Helpman TC 4-1-A evaporator with 1 FMV fan.