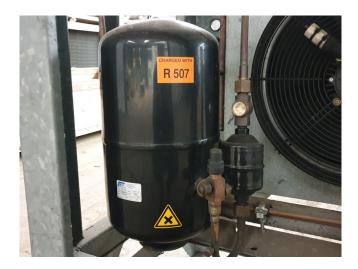

#### Used Copeland ZS30K4E-TFD-551

Used Copeland condensing unit containing the following elements: Copeland ZS30K4E-TFD-551 compressor with liquid receiver 13 ltr. Helpman TC 4-1-A evaporator with 1 FMV fan.