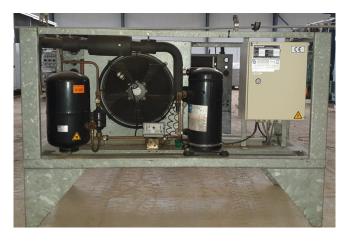

#### Used Copeland ZS30K4E-TFD-551

Used Copeland condensing unit containing the following elements: Copeland ZS30K4E-TFD-551 compressor with liquid receiver 13 ltr. Helpman TC 4-1-A evaporator with 1 FMV fan.