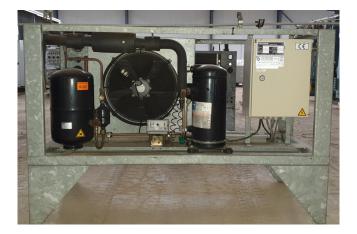

#### Used Copeland ZS30K4E-TFD-551

Used Copeland condensing unit containing the following elements: Copeland ZS30K4E-TFD-551 compressor with liquid receiver 13 ltr. Helpman TC 4-1-A evaporator with 1 FMV fan.